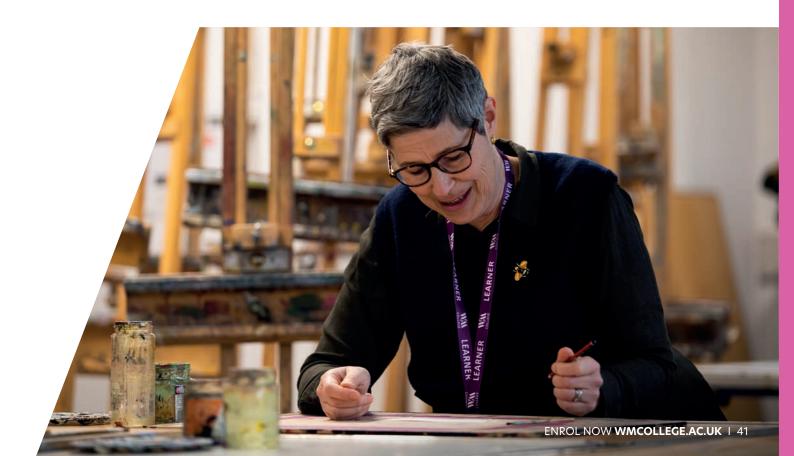

### **CREATIVE ARTS**

| UAL Foundation Diploma          |
|---------------------------------|
| in Art & Design                 |
| Bookbinding, Book Arts          |
| and Paper Craft                 |
| Ceramics                        |
| Creative Arts Qualifications    |
| Drawing and Painting            |
| Fashion                         |
| Glass                           |
| Jewellery and Silversmithing    |
| Millinery                       |
| Printmaking and Etching         |
| Sculpture                       |
| Textiles                        |
| Woodcarving and Picture Framing |