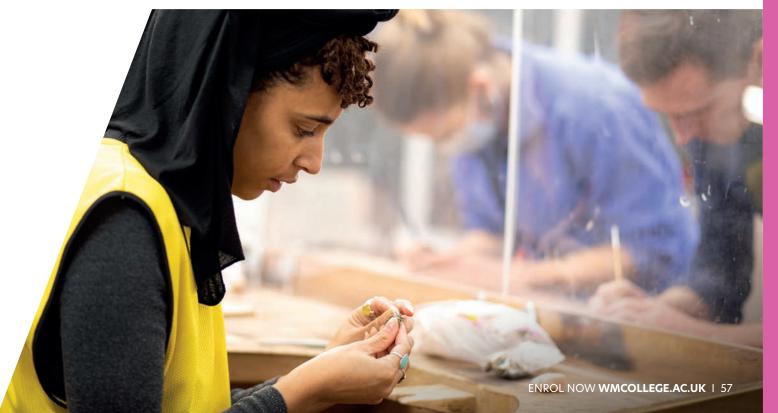

### **CREATIVE ARTS**

| UAL Foundation Diploma          |
|---------------------------------|
| in Art & Design                 |
| Bookbinding, Book Arts          |
| and Paper Craft                 |
| Ceramics                        |
| Creative Arts Qualifications    |
| Drawing and Painting            |
| Fashion                         |
| Glass                           |
| Jewellery and Silversmithing    |
| Millinery                       |
| Printmaking and Etching         |
| Sculpture                       |
| Textiles                        |
| Woodcarving and Picture Framing |