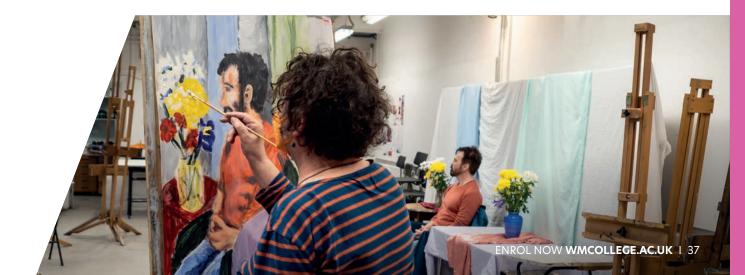

### **CREATIVE ARTS**

| UAL Foundation Diploma          |
|---------------------------------|
| in Art & Design                 |
| Bookbinding, Book Arts          |
| and Paper Craft                 |
| Ceramics                        |
| Creative Arts Qualifications    |
| Drawing and Painting            |
| Fashion                         |
| Glass                           |
| Jewellery and Silversmithing    |
| Millinery                       |
| Printmaking and Etching         |
| Sculpture                       |
| Textiles                        |
| Woodcarving and Picture Framing |