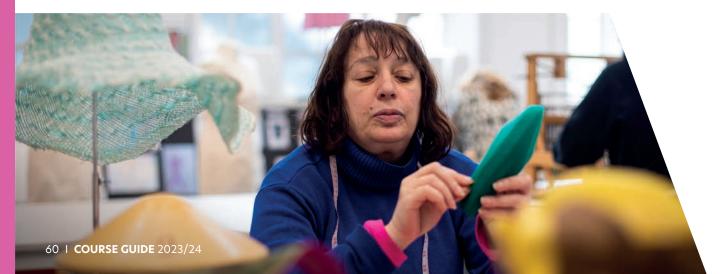

### **CREATIVE ARTS**

| UAL Foundation Diploma          |
|---------------------------------|
| in Art & Design                 |
| Bookbinding, Book Arts          |
| and Paper Craft                 |
| Ceramics                        |
| Creative Arts Qualifications    |
| Drawing and Painting            |
| Fashion                         |
| Glass                           |
| Jewellery and Silversmithing    |
| Millinery                       |
| Printmaking and Etching         |
| Sculpture                       |
| Textiles                        |
| Woodcarving and Picture Framing |